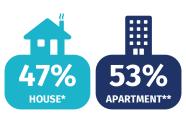

2,329

**5,206** 

2,990

5,170

Proportion of **Private Tenancies**by Dwelling Type,

Q4 2024

5,569

83\*% की की की की

Please note: All information is point in time, based on tenancy commencement date.

\*Please note that due to rounding, total might not add up to 100%

3,669

**9,075** 

**CORK** 25,829

- \*\*House: Whole of House, Part of House & Maisonnette. As reported by Landlords.
- \*\*\*Apartment, Flat & Bedsit. As reported by Landlords.