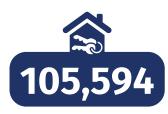

## Private Tenancies Registered with the RTB at the end of Q4 2024

Total Number of **Private Tenancies**Registered with the
RTB, Q4 2024

Total Number of **Landlords** associated with Private Tenancies, Q4 2024