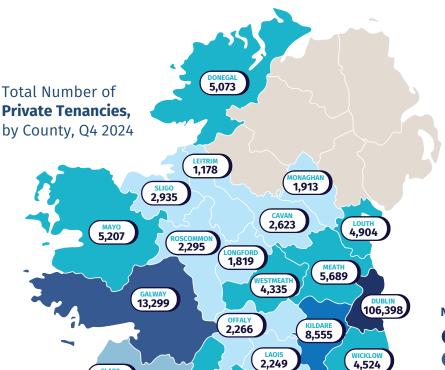

## **Number of Tenancies**

- 50,00 or more
- 10,001 50,000
- 6,001 10,000
- 4,001 6,000
- 3,001 4,000
- 3,000 or less
- No Data

Please visit the RTB Data Hub for more detailed information on the Profile of the Register https://www.rtb.ie/about-rtb/data-insights/data-hub

Please note: All information is point in time, based on tenancy commencement date.

\*Please note that due to rounding, total might not add up to 100%

3,669

**9,075** 

**CORK** 25,829

- \*\*House: Whole of House, Part of House & Maisonnette. As reported by Landlords.
- \*\*\*Apartment, Flat & Bedsit. As reported by Landlords.