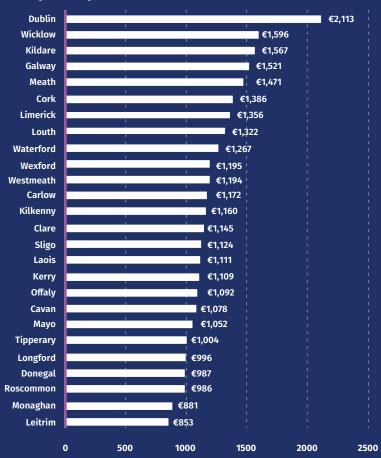

## Standardised average rent in new tenancies by county, Q3 2023\*

**Dublin Local Authorities** standardised average rent in new tenancies, **Q3 2023 Fingal County Council** Dublin City Council South Dublin County Council Dún Laoghaire - Rathdown **County Council** Fingal County South Dublin Council **County Council** €2,021 €2,155 Dún Laoghaire -Dublin City Rathdown County Council Council

€2,412

€2,040

\* The RTB uses the standardised average rent, which is a mix adjusted rent that takes account of the changing mix of properties in an area.